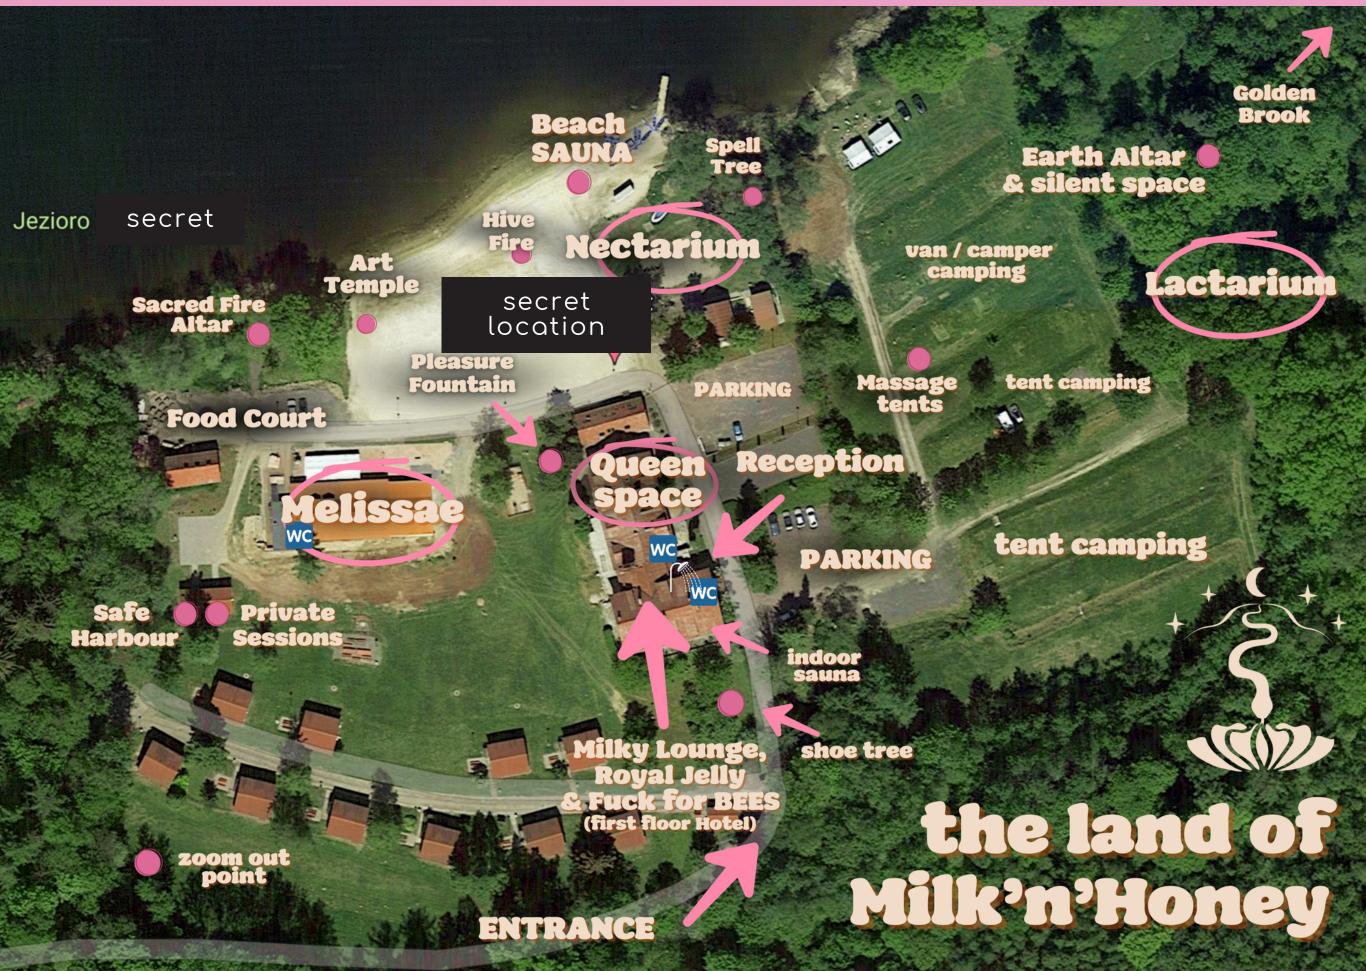

# Discover other magical spaces at Milk'n'Honey land

|                                                                                       | Nectarium+                                                                                                                                                                                                                                                                                                                              | Lake, Forest<br>Brook                                                           | Beach Sauna<br>sex+ space                                                                                                                                                                                                                                                                                                                                                                                                                                                                                | Indoor Sauna<br>silent space                                                                                                                                                                                                                                                                                        | Milky Melt<br>Lounge                                                                                                                                                                                                                                                                                                                                                                                                                                                                                                                                                                                                                                                                                        | Earth Altar<br>& silent space                                                                                                                                                                                                             | Sacred Fire<br>Altar                                                                                                                                                                                          | Safe Harbour<br>Harbour                                                                                                                                                                                                                                                                                                                                                                                          | Pleasure Fountain<br>Fountain                                                                                                                                                                                                                                                                                                                                                                                                                                                                                                                                                                                                                                           | Hive Fire                                         |
|---------------------------------------------------------------------------------------|-----------------------------------------------------------------------------------------------------------------------------------------------------------------------------------------------------------------------------------------------------------------------------------------------------------------------------------------|---------------------------------------------------------------------------------|----------------------------------------------------------------------------------------------------------------------------------------------------------------------------------------------------------------------------------------------------------------------------------------------------------------------------------------------------------------------------------------------------------------------------------------------------------------------------------------------------------|---------------------------------------------------------------------------------------------------------------------------------------------------------------------------------------------------------------------------------------------------------------------------------------------------------------------|-------------------------------------------------------------------------------------------------------------------------------------------------------------------------------------------------------------------------------------------------------------------------------------------------------------------------------------------------------------------------------------------------------------------------------------------------------------------------------------------------------------------------------------------------------------------------------------------------------------------------------------------------------------------------------------------------------------|-------------------------------------------------------------------------------------------------------------------------------------------------------------------------------------------------------------------------------------------|---------------------------------------------------------------------------------------------------------------------------------------------------------------------------------------------------------------|------------------------------------------------------------------------------------------------------------------------------------------------------------------------------------------------------------------------------------------------------------------------------------------------------------------------------------------------------------------------------------------------------------------|-------------------------------------------------------------------------------------------------------------------------------------------------------------------------------------------------------------------------------------------------------------------------------------------------------------------------------------------------------------------------------------------------------------------------------------------------------------------------------------------------------------------------------------------------------------------------------------------------------------------------------------------------------------------------|---------------------------------------------------|
| Space<br>Function                                                                     | free flow cuddle & massage exchange                                                                                                                                                                                                                                                                                                     | nature to ground<br>and nourish<br>yourself with                                | SAUNA (extra paid)                                                                                                                                                                                                                                                                                                                                                                                                                                                                                       | silent sauna                                                                                                                                                                                                                                                                                                        | Cafe, Festival shop & chill space                                                                                                                                                                                                                                                                                                                                                                                                                                                                                                                                                                                                                                                                           | altar + silence<br>nourishment space                                                                                                                                                                                                      | altar                                                                                                                                                                                                         | Emotional and<br>Consent Support                                                                                                                                                                                                                                                                                                                                                                                 | art installation                                                                                                                                                                                                                                                                                                                                                                                                                                                                                                                                                                                                                                                        | social fire                                       |
| Opening<br>hours                                                                      | during the breaks                                                                                                                                                                                                                                                                                                                       | 24h                                                                             | Hot between: 7pm ~<br>2am; Sauna ceremonies<br>daily at 7pm, 11:30pm, 00:<br>30am, 1:30am                                                                                                                                                                                                                                                                                                                                                                                                                | 24h (with tech breaks)                                                                                                                                                                                                                                                                                              | most of the day                                                                                                                                                                                                                                                                                                                                                                                                                                                                                                                                                                                                                                                                                             | 24h                                                                                                                                                                                                                                       | 24h                                                                                                                                                                                                           | lunch & dinner<br>breaks + you can<br>find support bees at<br>open spaces                                                                                                                                                                                                                                                                                                                                        | 24h                                                                                                                                                                                                                                                                                                                                                                                                                                                                                                                                                                                                                                                                     | in the evenings                                   |
| Where to find it?                                                                     | tent East side of the<br>beach                                                                                                                                                                                                                                                                                                          |                                                                                 | East side of the beach                                                                                                                                                                                                                                                                                                                                                                                                                                                                                   | Hotel building, ground<br>floor                                                                                                                                                                                                                                                                                     | Hotel building, 1st floor                                                                                                                                                                                                                                                                                                                                                                                                                                                                                                                                                                                                                                                                                   | Forest next to<br>Lactarium                                                                                                                                                                                                               | West side of the<br>beach                                                                                                                                                                                     |                                                                                                                                                                                                                                                                                                                                                                                                                  | on the lawn between<br>Melissae & Queenspace                                                                                                                                                                                                                                                                                                                                                                                                                                                                                                                                                                                                                            | East side of the beach                            |
| How to Get<br>the Most<br>out of This<br>Space?                                       | Anytime you need touch, nourishment or relaxation. Come. Direct requests are welcome as an easiest way to find someone to jump to the cuddle honey jar with you. Cuddle directions: -ask for consent to join, -lie down & relax your body, - breath together -stay still or move your hands gently on other bodies to increase pleasure | Enjoy! There are<br>many walking<br>paths around the<br>lake. Created by<br>Her | Sauna ceremonies are<br>first come first serve<br>bases. Enjoy!                                                                                                                                                                                                                                                                                                                                                                                                                                          | Private sauna sessions<br>take place here, book<br>with Izabela. Enjoy the<br>sauna when there are<br>no sessions in<br>progress.                                                                                                                                                                                   | Milky Melt is a mix of a festival shop / cafe & cosy chilout space . You can get hot & cold bewareges here, (cofee, tea, lemonade & cacao) sweeet desserts and healthy vegan take a way snaks. All made with love by Ola Rycembel. IF YOU ARE A COFFEE DRINKER - THIS IS THE ONLY PLACE TO GET IT! The shop offers kinky fancy outfits, hand made oils for massage, and some of our festival merch. You can also come here to get more BEE COINS. It is possible to pay cash, card or BLIK. Milky Melt is a space to relax, take a breath or even a nap, cuddle on one of the sofas. Also, you can admire art exhibition of Kati Dobrogo's sensual paintings & illustrations, and buy some of her artworks! |                                                                                                                                                                                                                                           | in life force and a portal to the Divine. This is a place for our prayers, too move or transmute challenging energies, manifest intentions, meditate, or engage in healing work or eros as an offering to the | Feeling stuck, triggered or wanting to run away? Confused, angry, afraid, sad? Did something happen that you need to talk through? You are not alone. All your emotions are welcome. Reaching out for support is a truly magical way to build trust, love and empowerment. We are all learning to ask for support. Ask a person next to you, go to Safe Harbour during a break or look around for a support bee. | How is it possible that it was only in 1998 that Helen O'Connell published the first comprehensive anatomical study of the clitoris, and in 2010 she created for the first time a three-dimensional image of it? How come female ejaculation only became the subject of serious scientific inquiry in the second half of the 20th century? Let us not continue to ignore our bodies - let's fight for our dignity and discover the pleasure that lies within them! Let's show a fuck ejaculating with freedom to anyone and everyone who still wants to deprive us of the right to decide about ourselves, about our joy, passion and pleasure.  Created by Aga Szreder | all expressions are<br>welcomed                   |
| RULES OF<br>THE<br>SPACE:<br>please<br>respect<br>these<br>when<br>using the<br>space | This is a non-sexual interaction space. Cuddle and straightforward give-receive touch interactions are welcome.                                                                                                                                                                                                                         | The lake is<br>unsupervised.<br>Be Safe.                                        | EXTRA PAID IN BEECOINS - entrance per evening 1. no clothing in the sauna. 2. take a shower before coming in. 3. towels between any part of your body & the wooden parts of the sauna. 4. 15 min session is a safe timing for one round in the sauna. 5. cool your body enough in between every session. 6. no food or drinks inside                                                                                                                                                                     | 1. no clothing in the sauna. 2. take a shower before coming in. 3. towels between any part of your body & the wooden parts of the sauna. 4. 15 min session is a safe timing for one round in the sauna.5. cool your body enough in between every session. 6. no food or drinks inside. 7. keep silence at all times | 1. You can get sexy. but no sex here (we know, the sofas are very tempting) 2. Sit, drink, chat, meditate, relax, eat, get to now new people 3. Enjoy the deliciousness of life by buying extra yummy foods/drinks/ stuff:) 4. Pay with BEECOINS for food, drinks (and sauna), and "normal" money for all the rest 5. You can take photos, tag yourself and us - but don't take photos of others without consent 6. Feel free to try on clothes (and take photos and tag us!)                                                                                                                                                                                                                               | Not a space for<br>casual<br>conversation or<br>chilling                                                                                                                                                                                  | Not a space for<br>casual<br>conversation or<br>chilling                                                                                                                                                      |                                                                                                                                                                                                                                                                                                                                                                                                                  | Do not touch the<br>sculpture. You may<br>anoint yourself with the<br>sacred waters.                                                                                                                                                                                                                                                                                                                                                                                                                                                                                                                                                                                    | Enjoy!                                            |
|                                                                                       | Private Sessions<br>sex+ space                                                                                                                                                                                                                                                                                                          | Massage Tents<br>sex+ space                                                     | Royal Jelly<br>sex+ space                                                                                                                                                                                                                                                                                                                                                                                                                                                                                | Fuck for BEES<br>sex+ space                                                                                                                                                                                                                                                                                         | Spell Tree                                                                                                                                                                                                                                                                                                                                                                                                                                                                                                                                                                                                                                                                                                  | Shoe Tree                                                                                                                                                                                                                                 | Zoom out<br>point                                                                                                                                                                                             | Art Temple                                                                                                                                                                                                                                                                                                                                                                                                       | Erotic Bazarek<br>sex+ space                                                                                                                                                                                                                                                                                                                                                                                                                                                                                                                                                                                                                                            | Food Court                                        |
| Space<br>Function                                                                     | pre-booked 1:1 sessions                                                                                                                                                                                                                                                                                                                 | pre-booked<br>massage sessions                                                  | Sex-positive space                                                                                                                                                                                                                                                                                                                                                                                                                                                                                       | Art Installation: live porn                                                                                                                                                                                                                                                                                         | slavsex witchcraft                                                                                                                                                                                                                                                                                                                                                                                                                                                                                                                                                                                                                                                                                          | Art Installation                                                                                                                                                                                                                          | new perspective<br>hammock                                                                                                                                                                                    | Art Installation                                                                                                                                                                                                                                                                                                                                                                                                 | Participatory Open<br>Space offerings                                                                                                                                                                                                                                                                                                                                                                                                                                                                                                                                                                                                                                   |                                                   |
| Opening<br>hours                                                                      | by arrangement                                                                                                                                                                                                                                                                                                                          | by arrangement                                                                  | 24h                                                                                                                                                                                                                                                                                                                                                                                                                                                                                                      | 24h                                                                                                                                                                                                                                                                                                                 | 24h                                                                                                                                                                                                                                                                                                                                                                                                                                                                                                                                                                                                                                                                                                         | 24h                                                                                                                                                                                                                                       | 24h                                                                                                                                                                                                           | 24h                                                                                                                                                                                                                                                                                                                                                                                                              | Open Space Thursday<br>Night from 23:00                                                                                                                                                                                                                                                                                                                                                                                                                                                                                                                                                                                                                                 | meal times                                        |
| Where to find it?                                                                     | behind Melissae                                                                                                                                                                                                                                                                                                                         | camping ground                                                                  | Hotel 0,5. floor                                                                                                                                                                                                                                                                                                                                                                                                                                                                                         | in Royal Jelly                                                                                                                                                                                                                                                                                                      | behind Nectarium                                                                                                                                                                                                                                                                                                                                                                                                                                                                                                                                                                                                                                                                                            | next to the Entrance<br>gate                                                                                                                                                                                                              | up the hill, behind<br>the houses                                                                                                                                                                             | beach                                                                                                                                                                                                                                                                                                                                                                                                            | Melissae                                                                                                                                                                                                                                                                                                                                                                                                                                                                                                                                                                                                                                                                | next to Mellssae                                  |
| How to Get<br>the Most<br>out of This<br>Space?                                       | Book directly with the official Festival<br>session providers. Find 1:1 session bees in<br>the INFO board and the website. Arrange<br>before the festival, approach them<br>directly or send them a msg.                                                                                                                                |                                                                                 | Have an RBDSM conversation before going in. Use breath, sound & movement to enhance your pleasure! Use your own safer sex equipment or find the provided supplies.                                                                                                                                                                                                                                                                                                                                       | Enjoy sex with yourself<br>or another person                                                                                                                                                                                                                                                                        | Pause and listen to the erotic expression of Nature around You. Find a natural object representing your desire and tie it with yarn while reciting your spell. Hang it on a tree to manifest its purpose and express gratitude to Nature's witness. Observe the unfolding magic, remembering your magical power lies in connecting and making love with Nature, not manipulating it. Created by Kasia Bańka                                                                                                                                                                                                                                                                                                 | Symbolically and ritualistically leave your ordinary-self outside of the gate of the Festival by hanging your shoe on the tree. From that point onwards dare to discover your sweet, unknown, quirky version of yourself                  | Distance Yourself for<br>a moment in the<br>hammock up the hill<br>and invite the<br>freshness of this<br>zoom out<br>perspective.                                                                            | Enjoy the<br>Milk'n'Honey central<br>art instalation with<br>the lake view<br>Created by Joy<br>Mittens                                                                                                                                                                                                                                                                                                          | Set up a space in the<br>Temple for your special<br>offering. Bring attribiutes,<br>tools, costumes -<br>anything you need to<br>create an awesome<br>experience for others.<br>The limit of what you<br>offer is your imagination!                                                                                                                                                                                                                                                                                                                                                                                                                                     | check the serving hours<br>to not miss your meals |
| RULES OF<br>THE<br>SPACE:<br>please<br>respect<br>these<br>when<br>using the<br>space |                                                                                                                                                                                                                                                                                                                                         |                                                                                 | Only enter with pre-<br>arranged partner/s<br>(unless you are coming<br>for self-pleasure which<br>is super welcomed).<br>Don't approach people<br>who are already<br>engaging. No<br>voyeurism of any sort in<br>this space (unless this<br>was your arrangement<br>before you entered).<br>Always use your own<br>property under naked<br>body. Take care that no<br>body fluids touch the<br>common property (wash<br>it well in case it<br>happens). Follow the<br>Hygiene & Safer Sex<br>Practices. | If You want to Fuck for Bees first invite your audience. Always use your own property under naked body. Clean up after the session. Don't enter when the space is already occupied. Watch and ENJOY DONATING:)                                                                                                      | Clean the space after you<br>are done with your witch<br>craft. Respect the<br>slavsexwitchery space and<br>leave the spell which is not<br>yours in peace.                                                                                                                                                                                                                                                                                                                                                                                                                                                                                                                                                 | 1. Put off your shoe 2. Hang it by the laces 3. Leave a prayer and welcome your quirky self with some blessings from the tree 4. Whenever you need your shoe, you may come to take it back:) 5. Leave the shoes which are not yours alone | zoom out & chill<br>OUT                                                                                                                                                                                       | Please do not climp<br>the installation. Take<br>as much insta pics<br>as You want :)                                                                                                                                                                                                                                                                                                                            | Respect each others<br>boundaries while<br>interacting                                                                                                                                                                                                                                                                                                                                                                                                                                                                                                                                                                                                                  |                                                   |